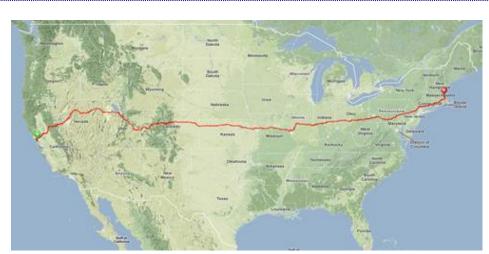

#### 2012 Route Complete

The Go the Distance 2012 route has been finalized and approved by the Board of Directors. The route totals 3597 miles with 131,000 feet of climbing. Major cities include San Francisco, CA; Salt Lake City, UT; Denver, CO; Kansas City, KS; Indianapolis, IN; Columbus, OH; and Boston, MA. The next step is to engage with hospitals along the route to arrange visits. Stay tuned for future updates!